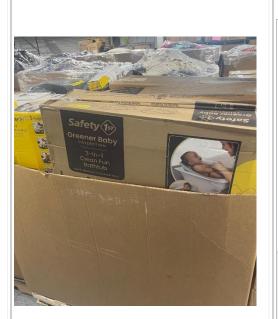

#### KOHL'S BABY GEAR TRUCKLOAD

FULL TRUCKLOAD OF BABY ITEMS FROM KOHLS

SHIPS DIRECT FROM INDIANA

MAY INCLUDE: CAR SEATS, STROLLERS, GATES, TOYS, & MUCH MORE

#### **HUGE VARIETY OF MERCHANDISE – 24 PALLETS**

| Minimum       | Cost Per                       | Original | Ships |
|---------------|--------------------------------|----------|-------|
| Order:        | Truckload:                     | MSRP:    | From: |
| 24<br>Pallets | \$14,900<br>CALL FOR NEW PRICE | N/A      | IN    |

**DEAL # 151 – BABY MERCHANDISE CONTAINER**: These LOADS will mainly include: STROLLERS – CAR SEATS – PLAY PENS – BOUNCERS – HIGH CHAIRS. Most popular brands may include: GRACO – PEREGO – BRITAX – JOOVY – SAFETY FIRST – INGLESINA – MACLAREN – PHIL & TED & MORE!! **Over a \$60,000 Value! – 24 PALLETS PER TRUCKLOAD – EXPORT ONLY** 

PRICE Per TRUCK: <del>\$35,000</del> CALL FOR NEW LOW PRICE!. CONDITION: Overstock / Open Box.

**DEAL # 152 - BABY GEAR TRUCKLOAD**: Assorted Baby gear. These Pallets contain; strollers, car seats, walkers, playpens, gates, swings and more. **PRICE PER TRUCK:** \$19,500 **MINIMUM ORDER:** 1 TRUCK. **CONDITION:** CLEAN RETURNS